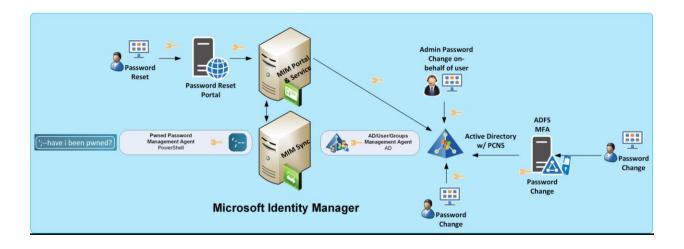

#### **Service Offered**

- Defined the application onboarding framework
- Integrated around 25 applications per Quarter with application governance solution
- Implemented and rolled out
- Identity Management Solution Integrated Application governance with IDM for Auto fulfillment to Maintain an ongoing basis so that IDM is notified of the correct entitlements and entitlement path for each user
- Password self-service implemented
- Elevated account management
- Certification & Review configured with bespoke